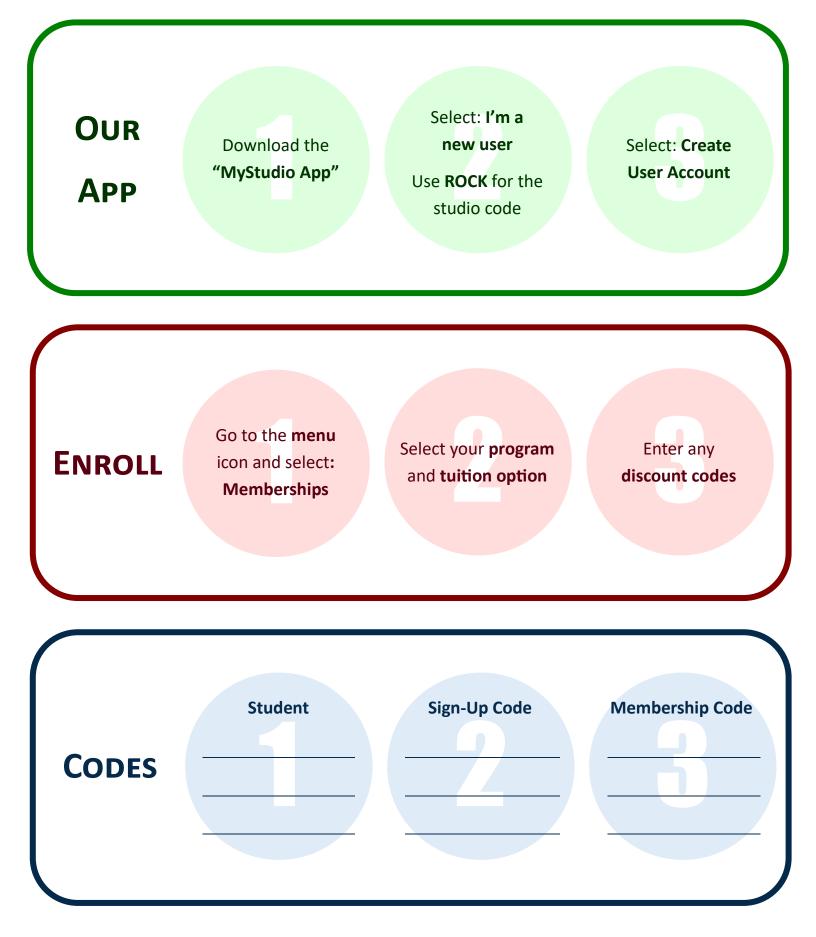

|
| $\equiv$      | Menu                    |   |                                                                                                   |
| ∭<br>⊘        | MENU<br>My Account      | • | <b>Cancel booked classes</b> and view your purchase summary<br>Update payment and account details |
| اا \$¢<br>ا   |                         | • |                                                                                                   |
| <b>⊘</b><br>₽ | My Account              | • | Update payment and account details                                                                |
|               | My Account<br>Referrals | • | Update payment and account details<br>If your friend signs up for classes, we give you \$50       |



## New Member Enrollment